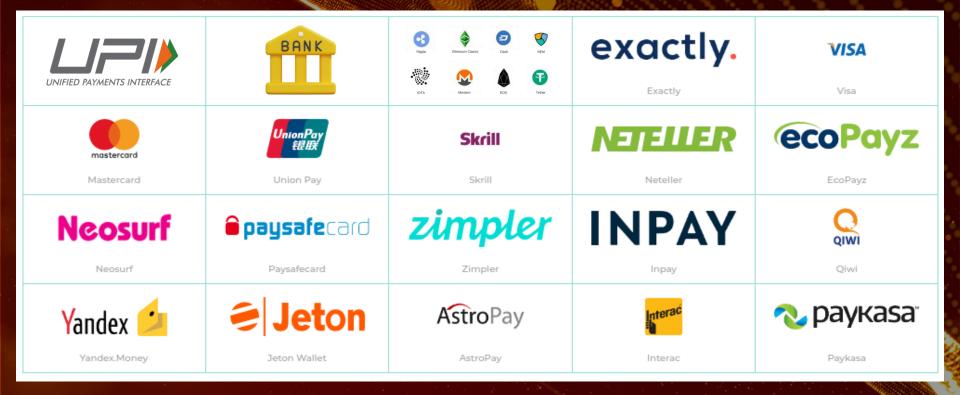

ies By Bringing New Solutions. By Promoting These Values,



### WHY €FOOTBALL 24?

€F00TBALL24®

With 15+ years of experience under our belt and 500+ satisfied clients, we are the leading provider of E Gaming products on the market.

15+ Years Of Experience

300+ full-time employees

100m Registered Players

250+ Game Providers

500+ Satisfied Clients

500bm Transactions/Year



# Fincen Certified

FINCEN stands for Financial Crimes Enforcement
Network. It is a bureau of the US Treasury
Department that is responsible for detecting,
preventing, and mitigating money laundering and
other financial crimes.

€FOOTBALL 24 is registered with FINCEN as a Money Services Business (MSB), and is therefore subject to all the applicable regulations and requirements





### **OUR PAYMENT PARTNERS**





### €F00TBALL24®

# **EFOOTBALL 24 INVERSE SCORE**

#### Win Rate Of 99.3% Football

This Strategy Has A High Probability Of Success, As The Inverse Score Is Much Less Likely To Be Correct Than The Actual Score. Furthermore, By Investing In The Inverse Score, GV Football 2.0 Takes The Guesswork Out Of Football Betting, Making It Easier For Investors To Make The Right Choice. The Win Rate With This Investment Strategy Is Over 99.3%



### €F00TBALL24®

# What Makes €FOOTBALL 24 The Safest Platform?

By Partnering With UNDP, Our Team Is Able To Offer Our Members A Safe And Secure Way To Increase Their Winning Rate.

- o Undp's Capital Preservation Plan
- Bet According To The Group Plan
- Losses Fully Compensated By UNDP

This Encourages Our Members To Increase Their Winning Rate, As They W