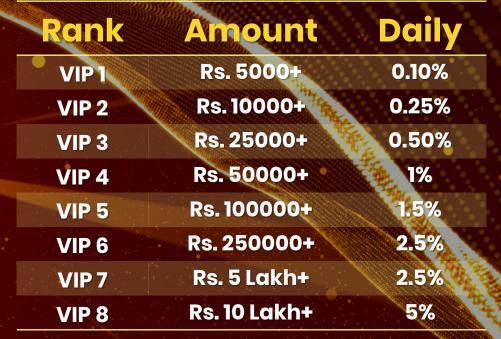

Rs. 8125/-   | Rs. 28,715/-   | Rs. 2,34,805/-  | Rs. 6.89 Cr.      |
| Rs. 10,000/- | Rs. 16,250/- | Rs. 57,243/-   | Rs. 4,69,010/-  | Rs. 13.78 Cr.     |
| Rs. 20,000/- | Rs. 32,500/- | Rs. 1,14,860/- | Rs. 9,38,020/-  | Rs. 27.56 Cr.     |
| Rs. 50,000/- | Rs. 81,250/- | Rs. 2,87,150/- | Rs. 23,43,050/- | Rs. 68.90 Cr.     |



### Reward & Award

### €FOOTBALL24®



Achieve – Platinum

**Achieve VIP 4+ 1k Salary Then Get Mobile** 



Achieve - Ruby

**Achieve VIP 5+ 2500 Salary Then Get Laptop** 



Achieve – Emerald

**Achieve VIP 6+ 5K Salary Then Get Bike DP** 



### Reward & Award





Achieve – Diamond

**Achieve VIP 7+ 10k Salary Then Get Car DP** 



Achieve – D. Diamond

**Achieve VIP8+ 25K Salary Then Get BMW Car DP** 



### €F00TBALL24®

#### **VIP DESIGNATIONS INCOME**





### €F00TBALL24®

### TERMS & CONDITIONS

- Minimum Recharge ₹300/-.
- One Details One ID.
- Withdrawal Time 24/7.
- Every Monday 5% Cash Back On Wallet Recharge.
- Withdrawal Deduction 10%
- ♦ Minimum Withdrawal Double ₹250/-.
- No Direct For Withdrawal.
- No Any Conditions For Withdrawal.
- ♦ 5X Income After Upgrade Your Package & I'd.
- Withdrawal Time 24X7.







Do you have any questions?

www.efootball24.in

info@efootball24.in